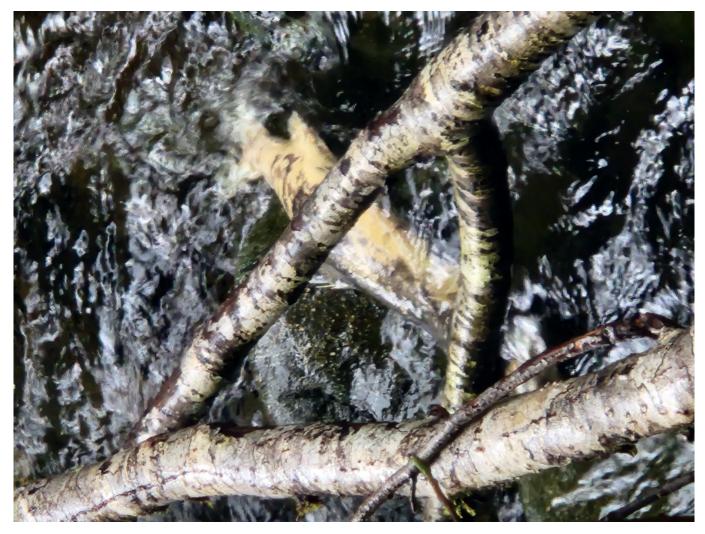

## Pink/Humpy Salmon

Humpy and Dog salmon creek locally known to the folks in Pelican. Kids come over to catch pinks for bait.

Photo #202 - Image associated with AWC Observation Detail M-AWC-DETAIL-1131

Photo #209 - Image associated with AWC Observation Detail M-AWC-DETAIL-1131

Photo #203 - Image associated with AWC Observation Detail M-AWC-DETAIL-1132

Photo #204 - Image associated with AWC Observation Detail M-AWC-DETAIL-1132

Photo #205 - Image associated with AWC Observation Detail M-AWC-DETAIL-1132

Photo #206 - Image associated with AWC Observation Detail M-AWC-DETAIL-1132

Photo #207 - Image associated with AWC Observation Detail M-AWC-DETAIL-1132