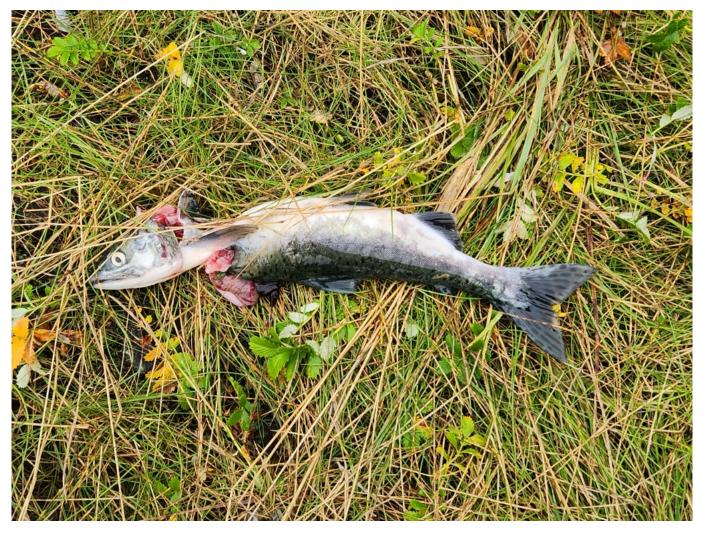

## Pink/Humpy Salmon

Humpy and Dog salmon creek locally known to the folks in Pelican. Kids come over to catch pinks for bait.

Photo #202 - Image associated with AWC Observation Detail M-AWC-DETAIL-1131