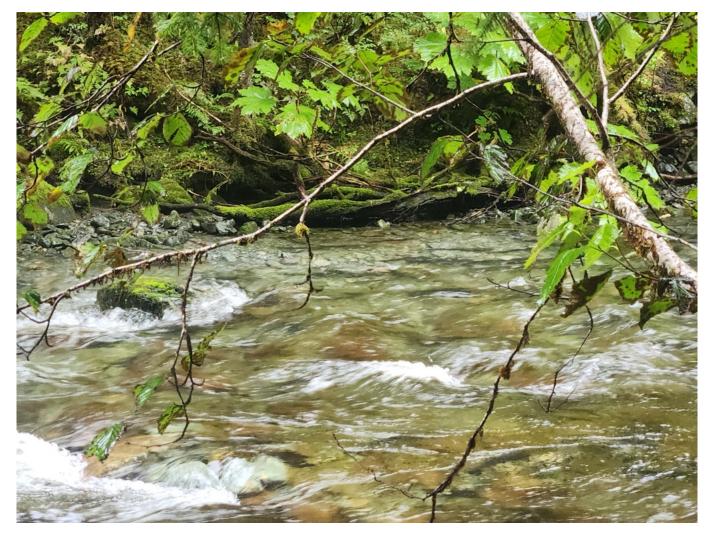

## Pink/Humpy Salmon

Humpy and Dog salmon creek locally known to the folks in Pelican. Kids come over to catch pinks for bait.

Photo #202 - Image associated with AWC Observation Detail M-AWC-DETAIL-1131