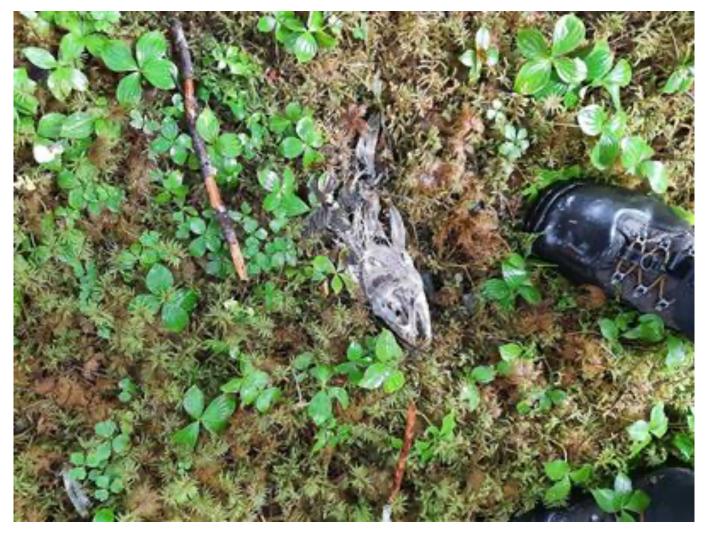

## Pink/Humpy Salmon

Humpy and Dog salmon creek locally known to the folks in Pelican. Kids come over to catch pinks for bait.

Photo #202 - Image associated with AWC Observation Detail M-AWC-DETAIL-1131

Photo #209 - Image associated with AWC Observation Detail M-AWC-DETAIL-1131

Photo #203 - Image associated with AWC Observation Detail M-AWC-DETAIL-1132

Photo #204 - Image associated with AWC Observation Detail M-AWC-DETAIL-1132