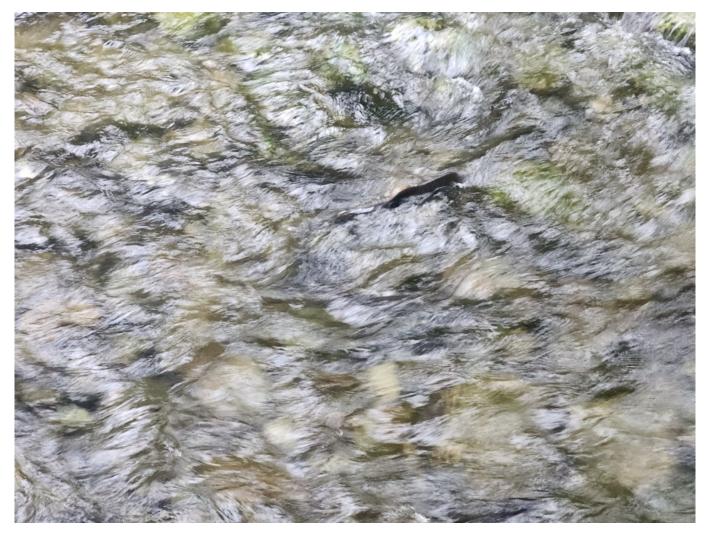

## Pink/Humpy Salmon

Humpy and Dog salmon creek locally known to the folks in Pelican. Kids come over to catch pinks for bait.

Photo #202 - Image associated with AWC Observation Detail M-AWC-DETAIL-1131