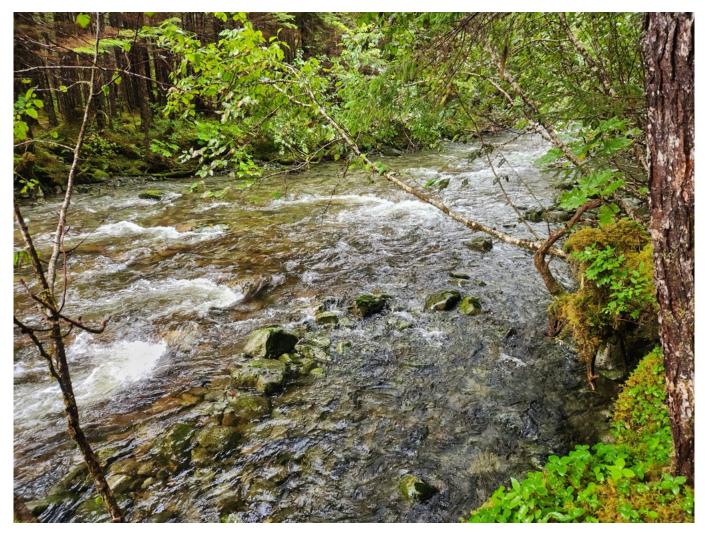

## Pink/Humpy Salmon

Humpy and Dog salmon creek locally known to the folks in Pelican. Kids come over to catch pinks for bait.

Photo #202 - Image associated with AWC Observation Detail M-AWC-DETAIL-1131

Photo #209 - Image associated with AWC Observation Detail M-AWC-DETAIL-1131

Photo #203 - Image associated with AWC Observation Detail M-AWC-DETAIL-1132

Photo #204 - Image associated with AWC Observation Detail M-AWC-DETAIL-1132