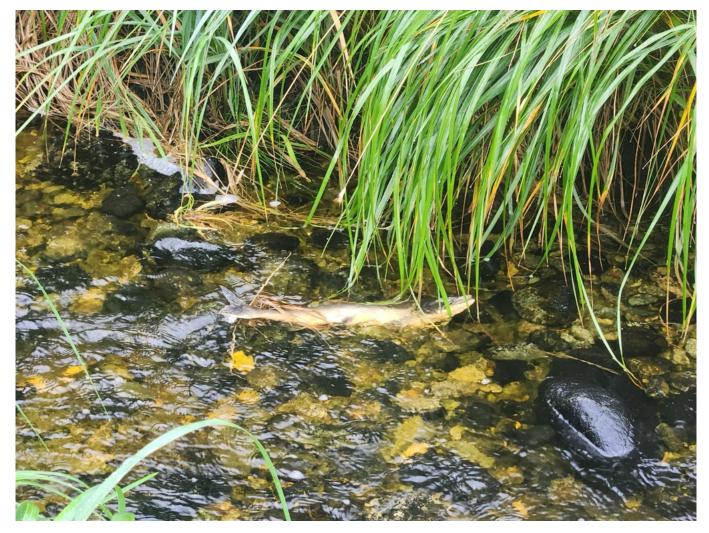

## Pink/Humpy Salmon

Humpy and Dog salmon creek locally known to the folks in Pelican. Kids come over to catch pinks for bait.

Photo #202 - Image associated with AWC Observation Detail M-AWC-DETAIL-1131